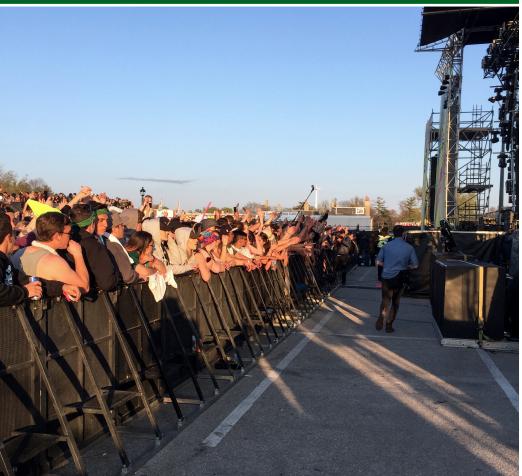

## **ALUMINUM BARRICADE**

ANYTIME. ANYWHERE.

Modu-Loc's stage barricade is an attractive and effective barrier for containing large crowds at the outskirts of a stage or any other area to which access must be restricted.

**ENHANCED SECURITY** through restricted access to controlled areas

**EFFECTIVE PROTECTION FOR THE STAGE** 

**OPTIMUM CROWD CONTROL** - heavy-duty step provides elevation for security workers, allowing access to front of crowd for maximum control