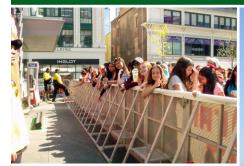

## **ALUMINUM BARRICADE**

ANYTIME. ANYWHERE.

Modu-Loc's stage barricade is an attractive and effective barrier for containing large crowds at the outskirts of a stage or any other area to which access must be restricted.

**ENHANCED SECURITY** through restricted access to controlled areas

**EFFECTIVE PROTECTION FOR THE STAGE** 

**OPTIMUM CROWD CONTROL** - heavy-duty step provides elevation for security workers, allowing access to front of crowd for maximum control