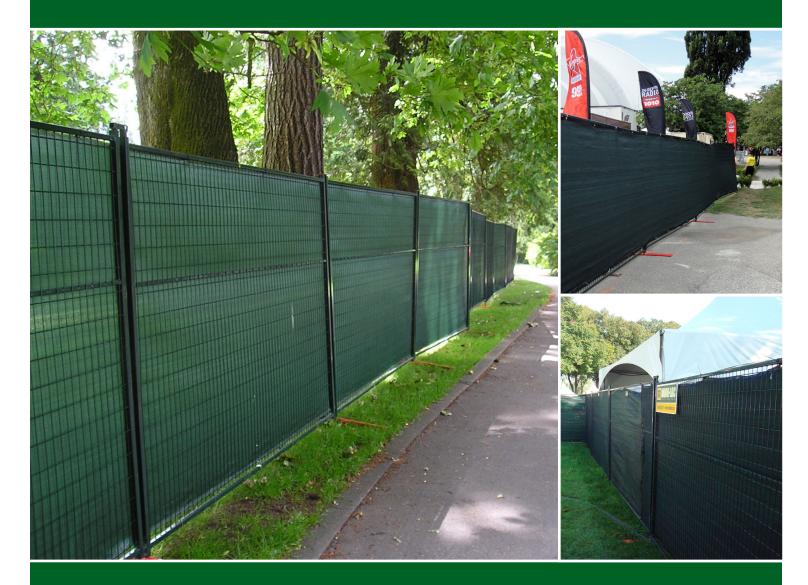

## PRIVACY SCREENING

ANYTIME. ANYWHERE

Modu-Loc privacy screening is ideal for construction sites, special events or any area where limiting visual access or containing dust and debris is required.

**RESTRICTS VISUAL ACCESS** 

**CONTAINS DUST AND DEBRIS** 

**QUALITY MATERIAL** – knit polyethylene, available in densities of 72% or 90%

**GROMMETS FOR EASY INSTALLATION** 

## **CAN BE CUT TO LENGTH WITHOUT RUNNING**

**VISUALLY APPEALING** – green colour blends in to most environments, stretches taut for clean appearance

**Green carried in stock** - other colours and sizes available as special orders