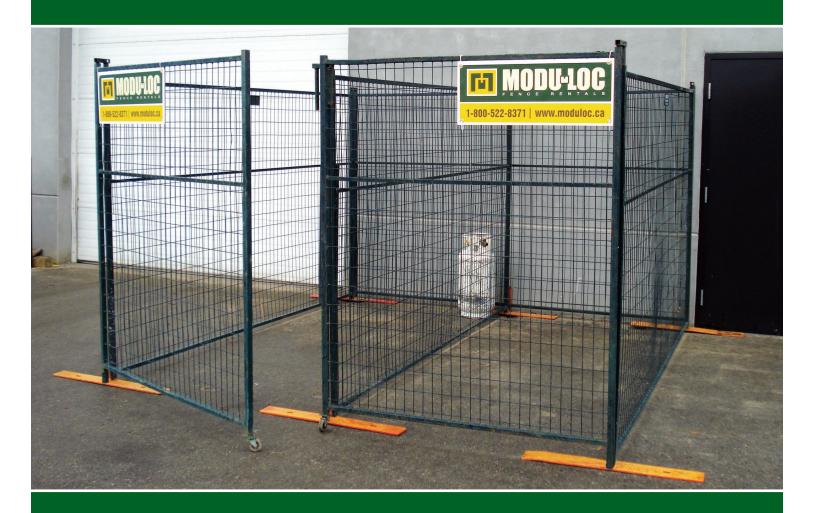

## PROPANE STORAGE

Modu-Loc Fence Rentals provides a cost-effective, complete storage solution for propane cylinders, including set up and take down.

SAFETY AND REGULATORY COMPLIANCE – separation of full and empty cylinders, high-visibility bases and safety signage

**SECURITY** – security clamps and locking components

FLEXIBLE SYSTEMS – enclosures available in many sizes and configurations starting at 10'x10'

**SERVICE** – delivery and on-site installation within 24 hours

**COST MANAGEMENT** – all-inclusive set pricing includes delivery, installation, rent and removal

17 locations throughout Canada providing nationwide service