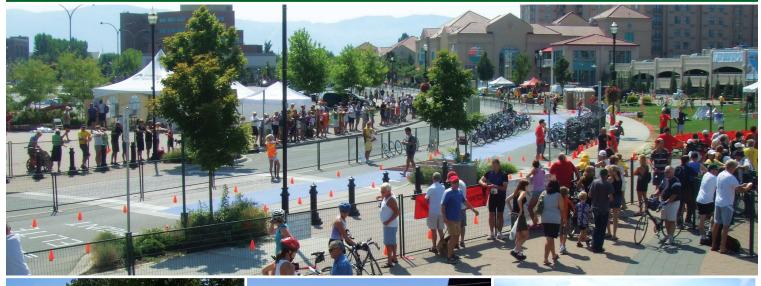

## **EVENTS**

ANYTIME. ANYWHERE.

Modu-Loc Fence Rentals is the leader in crowd control for the special events industry. The Modu-Loc system ensures security, privacy and the image required to meet the needs of any type or size of event. Modu-Loc's experienced delivery and installation specialists - the 'Fence Guys' - have an in-depth understanding of the complexities and demands of event production, enabling them to provide recommendations for optimum crowd control and security.

**SUPERIOR INSTALLATION SYSTEMS** – solutions for windy conditions, uneven terrain, high security and restricted access

**ATTRACTIVE FENCING OPTIONS** -4', 6' and 8' high green panels as well as 40" high, black VIP fence

**CONTROLLED ACCESS POINTS** – multiple gate systems and styles for secure personnel and vehicle access

**SIGNAGE** – quick and easy to install on fence panels; excellent solution for public directions and sponsorship opportunities while reducing signage costs