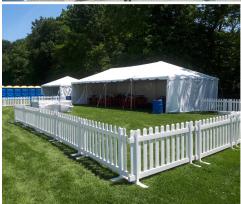

**SUPERIOR INSTALLATION SYSTEMS** – solutions for windy conditions, uneven terrain, high security and restricted access

**ATTRACTIVE FENCING OPTIONS** -4', 6' and 8' high green panels as well as 40" high, black VIP fence

**BRANDED SCRIM** – increased exposure, privacy and sponsorship opportunities

PRIVACY SCREENING – provides both privacy and security

16 locations throughout Canada providing nationwide service