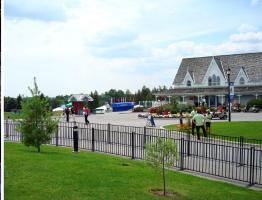

**SUPERIOR INSTALLATION SYSTEMS** – solutions for windy conditions, uneven terrain, high security and restricted access

**ATTRACTIVE FENCING OPTIONS** -4', 6' and 8' high green panels as well as 40" high, black VIP fence

**CONTROLLED ACCESS POINTS** – multiple gate systems and styles for secure personnel and vehicle access

**SIGNAGE** – quick and easy to install on fence panels; excellent solution for public directions and sponsorship opportunities while reducing signage costs