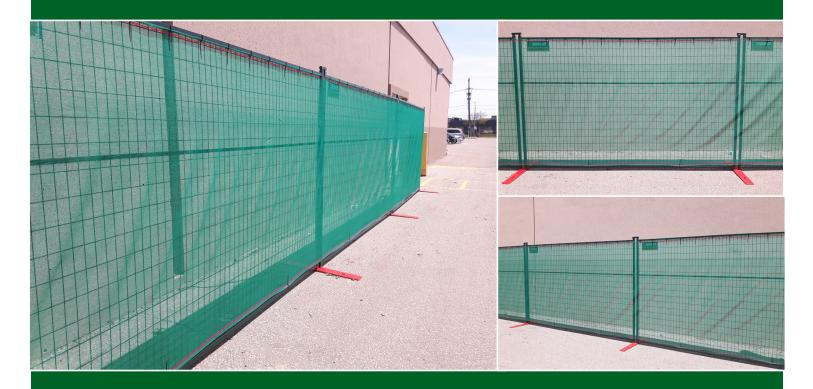

## **DEBRIS NETTING**

ANYTIME. ANYWHERE.

Modu-Loc offers an affordable, lightweight and durable polyethylene debris netting to help contain dust and debris on active construction sites. Modu-Loc's debris netting is versatile, as it can be hung horizontally or vertically and may be cut to length without running.

**SPECIFICATIONS** - our green debris netting is 6' tall and available in 150' rolls

FLAME RESISTANT - passes flame resistant (FR) NFPA 701-10 testing

**PROVIDES DUST CONTROL** and contains debris, protecting site workers and the public

EDGES FINISHED WITH EYELETS for easy installation

The installation of any additional materials or screening to any temporary structure will increase the structural and environmental loads. We recommend using stability accessories such as wind braces or sandbags when hanging screen or banners on our fence.