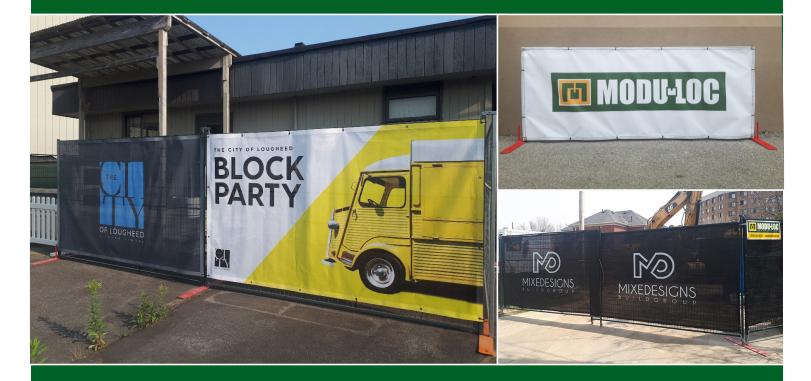

## **BRANDED SCRIM**

ANYTIME. ANYWHERE.

Modu-Loc's privacy screening can be used to contain dust and debris on job sites, or to limit visibility of an area - for instance, site trailers or restrooms. Modu-Loc now offers branded scrim options for increased brand exposure and sponsorship opportunities.

VISUAL APPEAL - maintain privacy and contain dust and debris while creating aesthetic appeal and visual impact

**CUSTOMIZABLE** - various colours and lengths available; can be purchased in rolls or individual banners

QUALITY MATERIAL - materials are rated for outdoor use and covered by a limited warranty

**GROMMETED** - grommets spaced every 24" for easy installation

The installation of any additional materials or screening to any temporary structure will increase the structural and environmental loads. We recommend using stability accessories such as wind braces or sandbags when hanging screen or banners on our fence.