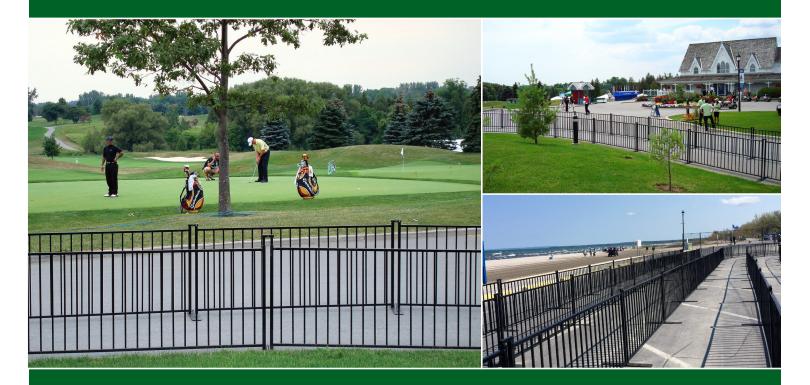

## **PREMIUM BLACK FENCE**

ANYTIME. ANYWHERE.

Modu-Loc offers an attractive and effective option for crowd control that is appropriate for even the most high-end events. Our premium black fence panels link together to create fence systems that help manage the access and flow of attendees at events.

DESIGNED FOR EVENTS - suitable for fencing in beer gardens, creating queues or enclosing exhibits

**DIMENSIONS:** 40 inches tall by 8 feet long

WEIGHT: 40 lbs (18 kg)

INTERIOR PANEL DESIGN: 5/8" square tube pickets spaced 4.6" apart