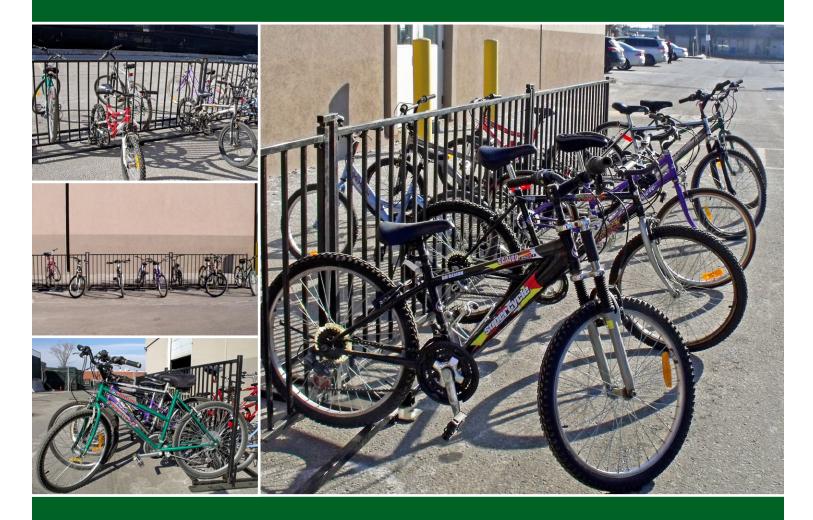

## **BICYCLE RACKS**

Modu-Loc provides an effective bicycle rack option for situations that require an attractive and temporary bicycle storage solution. Offer cyclists a place to secure their bicycles while visiting your site, increasing attendance and improving visitor satisfaction.

**ECONOMICAL AND ATTRACTIVE** alternative to temporary storage cages

**VERSATILE** - can be installed on a variety of terrains, including pavement, grass and earth

HIGH CAPACITY - each rack can accommodate up to 12 bicycles

WIDE BASE DESIGN prevents tipping and allows access from both sides

17 locations throughout Canada providing nationwide service