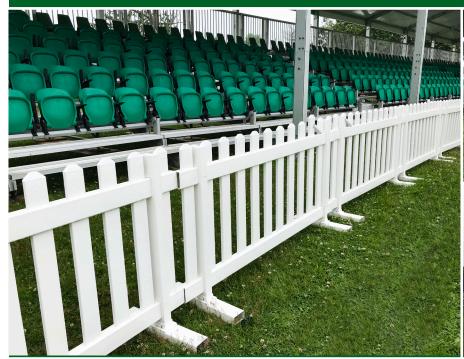

## WHITE PICKET FENCE

ANYTIME, ANYWHERE.

Modu-Loc's white picket fence is the premium crowd control option for high-end special events and brand activations. Made of high-quality PVC, our white picket panels offer improved longevity versus traditional wood panels. Secure patios, exhibits or VIP areas without compromising on style.

PUBLIC SAFETY - effectively manage the access and flow of attendees at events

DIMENSIONS: 36 inches (0.91 metres) tall by 6 feet (1.83 metres) long

HIGH-QUALITY PVC: panels are both durable and lightweight