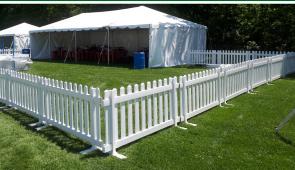

## WHITE PICKET FENCE

ANYTIME, ANYWHERE.

Modu-Loc's white picket fence is the premium crowd control option for high-end special events and brand activations. Made of high-quality PVC, our white picket panels offer improved longevity versus traditional wood panels. Secure patios, exhibits or VIP areas without compromising on style.

PUBLIC SAFETY - effectively manage the access and flow of attendees at events

DIMENSIONS: 36 inches (0.91 metres) tall by 6 feet (1.83 metres) long

HIGH-QUALITY PVC: panels are both durable and lightweight