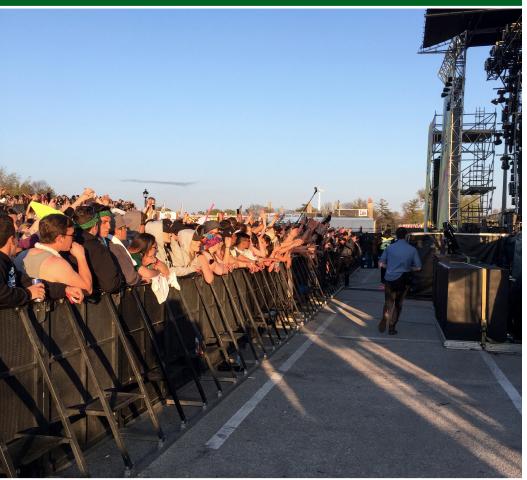

## **ALUMINUM BARRICADE**

Modu-Loc's stage barricade is an attractive and effective barrier for containing large crowds at the outskirts of a stage or any other area to which access must be restricted.

**ENHANCED SECURITY** through restricted access to controlled areas

**EFFECTIVE PROTECTION FOR THE STAGE** 

**OPTIMUM CROWD CONTROL** - heavy-duty step provides elevation for security workers, allowing access to front of crowd for maximum control

**MATERIALS** - aluminum

WEIGHT - 123 lbs

**COLOUR** - grey

CAPACITY - 200 lbs per linear foot

**COMPONENTS** - barricades with dolly (9 barricades per dolly)

MANPOWER - 2 stagehands

16 locations throughout Canada providing nationwide service