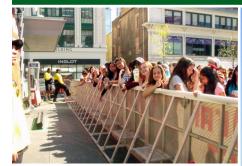

## **ALUMINUM BARRICADE**

Modu-Loc's stage barricade is an attractive and effective barrier for containing large crowds at the outskirts of a stage or any other area to which access must be restricted.

**ENHANCED SECURITY** through restricted access to controlled areas

**EFFECTIVE PROTECTION FOR THE STAGE** 

**OPTIMUM CROWD CONTROL** - heavy-duty step provides elevation for security workers, allowing access to front of crowd for maximum control