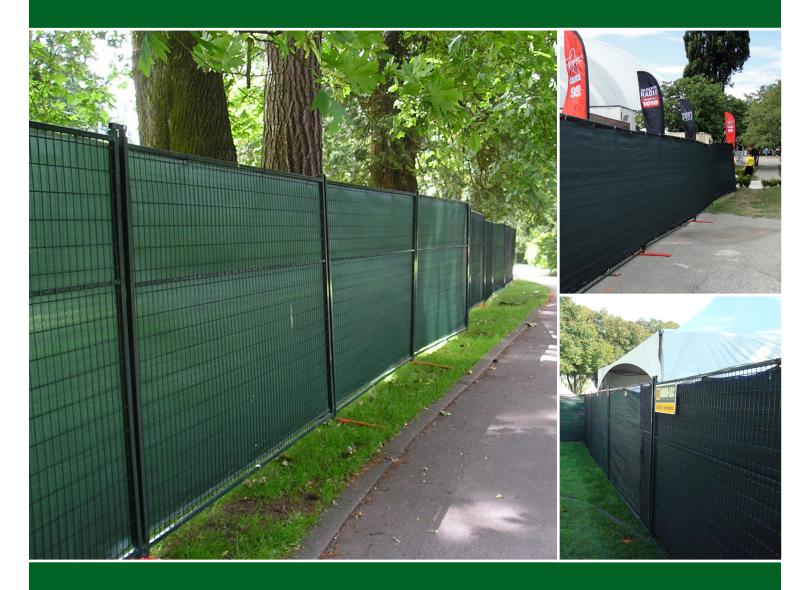

## PRIVACY SCREENING

Modu-Loc privacy screening is ideal for construction sites, special events or any area where limiting visual access or containing dust and debris is required.

**RESTRICTS VISUAL ACCESS** 

**CONTAINS DUST AND DEBRIS** 

**QUALITY MATERIAL** – knit polyethylene, available in densities of 72% or 90%

**GROMMETS FOR EASY INSTALLATION** 

## **CAN BE CUT TO LENGTH WITHOUT RUNNING**

**VISUALLY APPEALING** – green colour blends in to most environments, stretches taut for clean appearance

**Green carried in stock** - other colours and sizes available as special orders