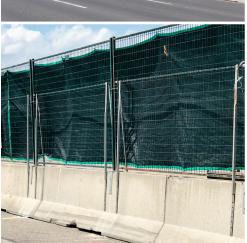

## **CONCRETE BARRIER FENCING**

Modu-Loc Fence Rentals offers superior installation systems that adapt to the most demanding conditions, including roadside applications. Modu-Loc fence can be mounted on concrete or jersey barriers, providing additional security and privacy for roadside installations.

**CONCRETE BARRIER INSTALLATION** with saddle mounts or bolted plates

**STRONG BREACH DETERRENT** – visually and physically

**REDUCES INSTALLATION TIME AND COSTS** over other mounted barrier systems

MORE VISUALLY APPEALING compared to traditional barrier fences

MINIMIZES PUBLIC'S EXPOSURE TO DUST AND DEBRIS and reduces site visibility – with privacy screening

16 locations throughout Canada providing nationwide service