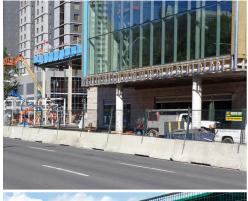

## **CONCRETE BARRIER FENCING**

Modu-Loc Fence Rentals offers superior installation systems that adapt to the most demanding conditions, including roadside applications. Modu-Loc fence can be mounted on concrete or jersey barriers, providing additional security and privacy for roadside installations.

**CONCRETE BARRIER INSTALLATION** with saddle mounts or bolted plates

**STRONG BREACH DETERRENT** – visually and physically

**REDUCES INSTALLATION TIME AND COSTS** over other mounted barrier systems

MORE VISUALLY APPEALING compared to traditional barrier fences