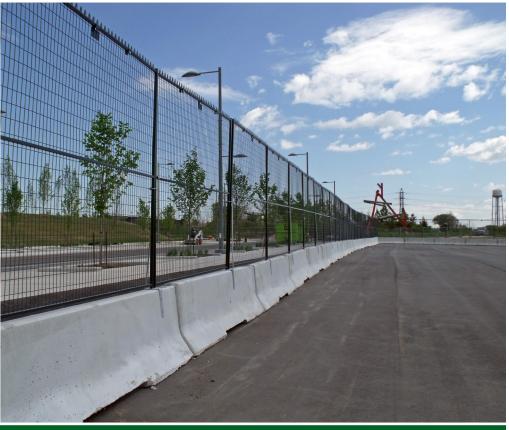

## **CONCRETE BARRIER FENCING**

Modu-Loc Fence Rentals offers superior installation systems that adapt to the most demanding conditions, including roadside applications. Modu-Loc fence can be mounted on concrete or jersey barriers, providing additional security and privacy for roadside installations.

**CONCRETE BARRIER INSTALLATION** with saddle mounts or bolted plates

**STRONG BREACH DETERRENT** – visually and physically

**REDUCES INSTALLATION TIME AND COSTS** over other mounted barrier systems

MORE VISUALLY APPEALING compared to traditional barrier fences

MINIMIZES PUBLIC'S EXPOSURE TO DUST AND DEBRIS and reduces site visibility – with privacy screening

16 locations throughout Canada providing nationwide service