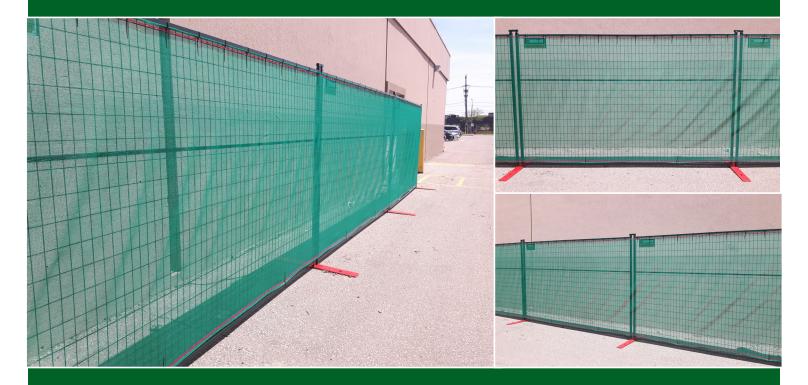

## **DEBRIS NETTING**

Modu-Loc offers an affordable, lightweight and durable polyethylene debris netting to help contain dust and debris on active construction sites. Modu-Loc's debris netting is versatile, as it can be hung horizontally or vertically and may be cut to length without running.

**SPECIFICATIONS** - our green debris netting is 6' tall and available in 150' rolls

FLAME RESISTANT - passes flame resistant (FR) NFPA 701-10 testing

PROVIDES DUST CONTROL and contains debris, protecting site workers and the public

**EDGES FINISHED WITH EYELETS** for easy installation

The installation of any additional materials or screening to any temporary structure will increase the structural and environmental loads. We recommend using stability accessories such as wind braces or sandbags when hanging screen or banners on our fence.