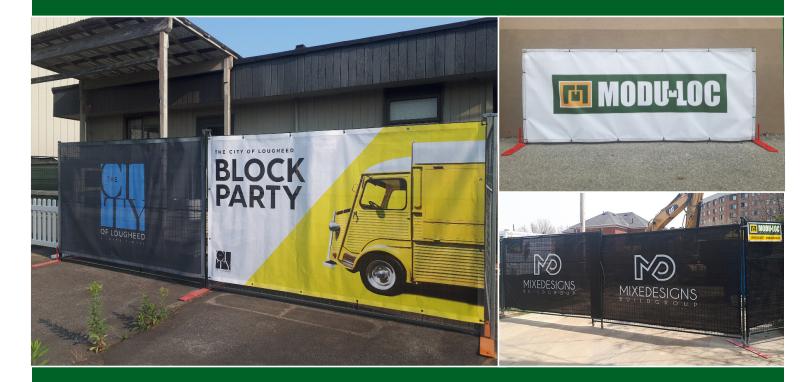

## **BRANDED SCRIM**

Modu-Loc's privacy screening can be used to contain dust and debris on job sites, or to limit visibility of an area - for instance, site trailers or restrooms. Modu-Loc now offers branded scrim options for increased brand exposure and sponsorship opportunities.

VISUAL APPEAL - maintain privacy and contain dust and debris while creating aesthetic appeal and visual impact

**CUSTOMIZABLE** - various colours and lengths available; can be purchased in rolls or individual banners

QUALITY MATERIAL - materials are rated for outdoor use and covered by a limited warranty

**GROMMETED** - grommets spaced every 24" for easy installation

The installation of any additional materials or screening to any temporary structure will increase the structural and environmental loads. We recommend using stability accessories such as wind braces or sandbags when hanging screen or banners on our fence.