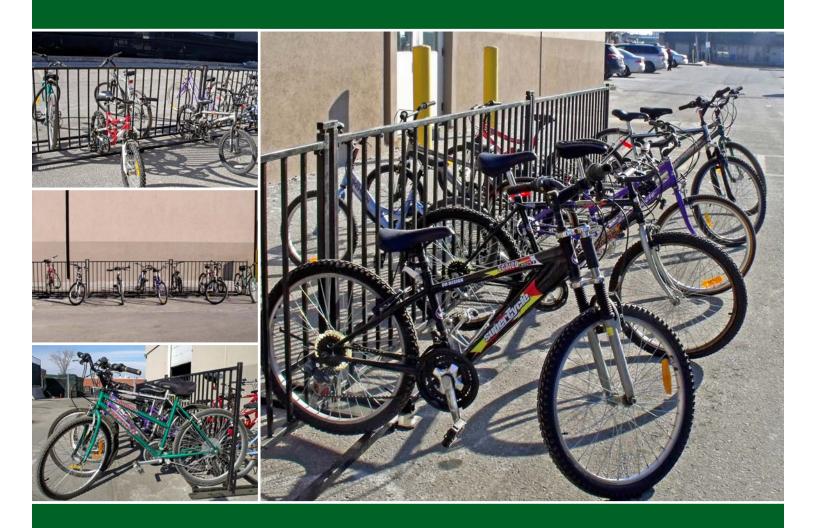

## BICYCLE RACKS

Modu-Loc provides an effective bicycle rack option for situations that require an attractive and temporary bicycle storage solution. Offer cyclists a place to secure their bicycles while visiting your site, increasing attendance and improving visitor satisfaction.

**ECONOMICAL AND ATTRACTIVE** alternative to temporary storage cages

VERSATILE - can be installed on a variety of terrains, including pavement, grass and earth

HIGH CAPACITY - each rack can accommodate up to 12 bicycles

WIDE BASE DESIGN prevents tipping and allows access from both sides

16 locations throughout Canada providing nationwide service